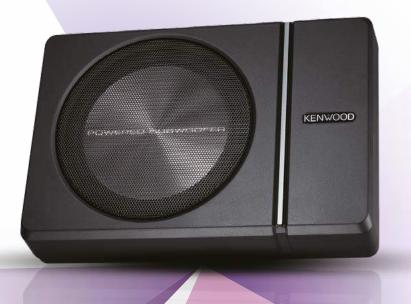

KSC-PSW8

**Compact Powered Subwoofer** 

**KFC-PS1095** 

PEAK POWER 220W RMS POWER 40W

100mm 3-way Speaker

KFC-PS6995

PEAK POWER 650W RMS POWER 125W

62x92 5-way Speaker