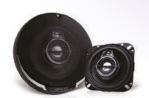

52x72 3-way Custom Fit Speaker

KFC-PS704P

PEAK POWER 280W RMS POWER 80W

170mm Component Speaker

PEAK POWER 250W RMS POWER 30W

PEAK POWER 260W RMS POWER 30W

KFC-S6976EX

PEAK POWER 500W RMS POWER 80W

62×92 3-way Speaker

KFC-S1766

170mm 2-way Speaker

KFC-S1756

170mm Dual Cone Speaker

KFC-S1366

130mm 2-way Speaker

KFC-S1356

130mm Dual Cone Speaker

PEAK POWER 220W RMS POWER 21W KFC-S1066

PEAK POWER 220W RMS POWER 21W

100mm 2-way Speaker

KFC-S1056

100mm Dual Cone Speaker