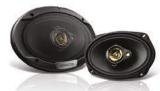

62×92 3-way Speaker

KFC-S1766

170mm 2-way Speaker

KFC-S1756

170mm Dual Cone Speaker

KFC-S1366

130mm 2-way Speaker

KFC-S1356