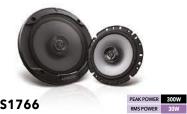

62×92 3-way Speaker

KFC-S1766

170mm 2-way Speaker

KFC-S1756

170mm Dual Cone Speaker

KFC-S1366

130mm 2-way Speaker

KFC-S1356