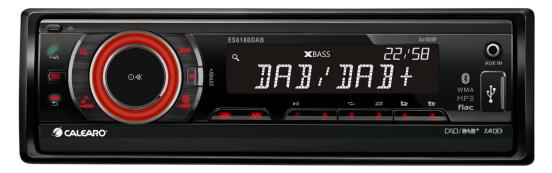

# ES-6180DAB 1Din Multimedia tuner

AM/FM Receiver with USB, microSD, AUX IN and Bluetooth

Reference **7137574** 

DIGITALEADIO

#### **DAB/DAB+ TUNER**

III Band (174 — 240 MHz)
Preset Station Memory 18x (DAB 1, DAB 2, DAB 3)
Quick Search

## **AM/FM TUNER**

RDS World Tuner FM Band (87.5 – 108MHz) / AM (MW) Band (522 — 1620KHz) PTY / TP /TA (Traffic Announcement) / AF (Alternative Frequency) Preset Station Memory 18x FM, 12x AM

## PLAYBACK

MP3 / WMA / FLAC ID3 Tag (Artist / Album / Track) Repeat / Random Play

### **AMPLIFIER**

Mosfet Amplifier with Max Music Power 4 x 40W Bass / Treble / Fader / Balance / X-Bass / Multi-Band EQ

#### DISPLAY

DOT Matrix White

#### **PROTECTION**

Detachable Front Panel

#### **BLUETOOTH FUNCTION**

Hands-Free (HFP)
Audio Streaming (A2DP & AVRCP 1.3)
Bluetooth Class 2
3 Meters Range (free space)

#### **GENERAL**

Temperature Range -30° to +85°C Power Supply 12V DC 15A fuse built-in Speaker impedance: 4-8 Ohm Red color for button and volume knob