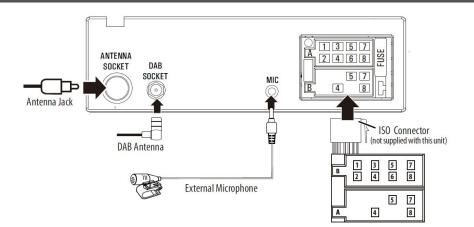

### Wiring Diagram

CALEARO ANTENNE S.p.A. Via Bacchiglione, 49 - Z.I. Fossanigo Nord 36033, Isola Vicentina (VI) - ITALY
Tel. (+39) 0444 901311 - Fax (+39) 0444 901375
info@calearo.com — www.calearo.com

#### CONNECTION

ISO Connector (built-in)
AM/FM: DIN Female Connector (built-in)
DAB/DAB+: SMB Male Connector (built-in)
USB 1.1 Full Speed (5V — 1A max)
microSD (HC) reader
Front AUX IN